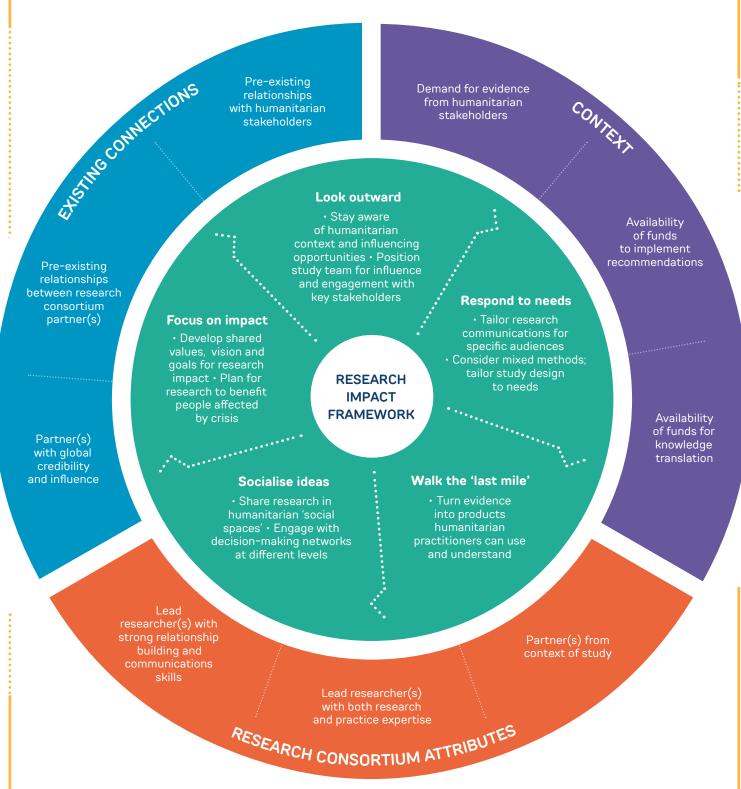

## Research Impact Framework

Strengthening the impact of humanitarian research on policy and practice

This Framework has been produced by Elrha's Research for Health in Humanitarian Crises (R2HC) programme. It is for researchers, humanitarian organisations and evidence brokers, funders, and other key stakeholders in humanitarian research. The Framework was developed based on analysis of R2HC's 20 research impact case studies, 10 years of experience funding research, and analysis of relevant literature. For more information on how to interpret and use the Framework, visit <u>elrha.org.</u>

9 ENABLERS OF IMPACT

**5 STRATEGIES FOR IMPACT** 